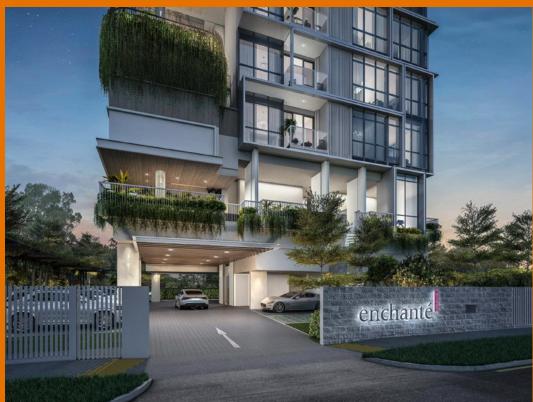

## **RESIDENTIAL - CONDOMINIUM**

**EVELYN RD, 3, 3 EVELYN RD, NEWTON, NOVENA,** 

**SINGAPORE 309727** 

■ LISTING ID: SGLD89768434 ■ TENURE: FREEHOLD ■ TITLE: N/A

IIILL.

■ **SIZE BUILT-UP:** 1,001SQFT (93SQM)
■ **SITE AREA:** 9,873SQFT (917SQM)

### **ENCHANTÉ**

Condominium for Sale: Partially furnished, 3 bedroom, 2 bathroom. Completion in 2026, this unit is in original condition. Tenure: Freehold Located in Singapore's district D11 near Newton, Novena in the area Newton (Central region).