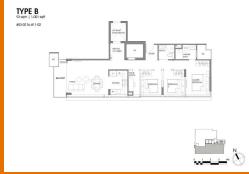

# RESIDENTIAL - CONDOMINIUM 1,001SQFT (93SQM) / CALL FOR PRICE!

3 - Bedroom + Home Office

■ NO. OF FLOORS: 16

■ FLOOR/LEVEL: 10 - MIDDLE FLOOR

■ BED ROOMS: 3+1
■ BATH ROOMS: 2
■ MAIDS ROOMS: N/A
■ PARKING SPACES: N/A
■ LAVOUT TYPE: PEGL

■ LAYOUT TYPE: REGULAR

■ FACING: N/A
■ VIEWING: OTHER

■ **SELLING PRICE**: CALL FOR PRICE!